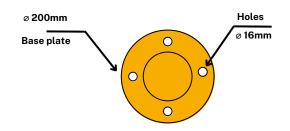

| HEIGHT   | 1300MM |
|----------|--------|
| DIAMETER | 140MM  |

| DACE DI ATE- | 200MM DOLIND A SWW TRICK |
|--------------|--------------------------|

18KG

| BASE PLATE: | ZUUIVIIVI KUUIND A OIVIIVI I HICK |  |
|-------------|-----------------------------------|--|
|             |                                   |  |
|             |                                   |  |

| HOLES | 4 X 16MM |
|-------|----------|
|       |          |

**WARRANTY** 1 YEAR