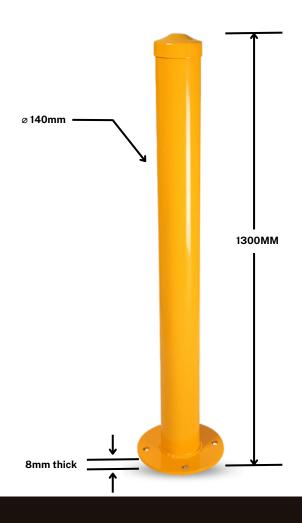

## **PRODUCT INFORMATION**

SMY-140

| DESCRIPTION | 140MM X 1300MM SURFACE<br>MOUNT BOLLARD |
|-------------|-----------------------------------------|
| MATERIAL    | HOT DIPPED GALVANISED STEEL             |

| HEIGHT   | 1300MM |
|----------|--------|
| DIAMETER | 140MM  |

| DACE DI ATE- | 200MM DOLIND A SWW TRICK |
|--------------|--------------------------|

18KG

| BASE PLATE: | ZUUIVIIVI KUUIND A OIVIIVI I HICK |  |
|-------------|-----------------------------------|--|
|             |                                   |  |
|             |                                   |  |